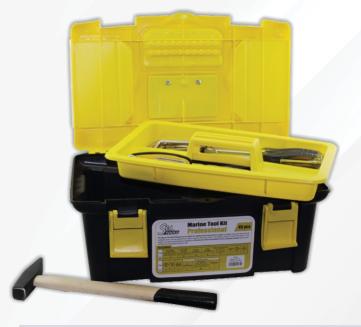

## Marine Tool Kit - Professional (45 pcs)

## Equipped with all the necessary tools

for work on the deck, on the engine, or on electrical and electronic appliances.

Includes

| ΤοοΙ                                                                              |         | Pieces | ΤοοΙ                                                                                                                                             |                                         | Pieces |
|-----------------------------------------------------------------------------------|---------|--------|--------------------------------------------------------------------------------------------------------------------------------------------------|-----------------------------------------|--------|
| Hex key:<br>2.5-3-4-5-6-8-10mm,<br>CRV                                            | S       | 7      | 6" Long nose plier,<br>CRV                                                                                                                       | ~~~                                     | 1      |
| Torx key:<br>T9-T10-T15-T20-T25-T27-<br>T30-T40, CRV                              | -33     | 8      | 8" Diagonal plier,<br>CRV                                                                                                                        |                                         | 1      |
| Screwdriver:<br>SL5*75, SL6*100, PH1*7<br>, PH2*100, CRV                          | 5       | 4      | 8" Lock plier,<br>CRV                                                                                                                            | Dia a a a a a a a a a a a a a a a a a a | 1      |
| Double open wrench: 6-7,<br>8-9, 10-11, 12-13, 14-15,<br>16-17, 18-19, 22-24, CRV | 0000000 | 8      | 10" Adjustable wrench,<br>CRV                                                                                                                    | THE ORE PARTY ()                        | 1      |
| 300g Machinist hammer                                                             |         | 1      | 1/2" Socket set in plastic<br>holder: 1/2" Socket,<br>10-11-12-13-14-15-17-19-<br>22-24mm; 1/2" Ratchet<br>handle; 1/2" Extension bar<br>5", CRV |                                         | 12     |
| 8" Combination plier,<br>CRV                                                      |         | 1      |                                                                                                                                                  |                                         |        |